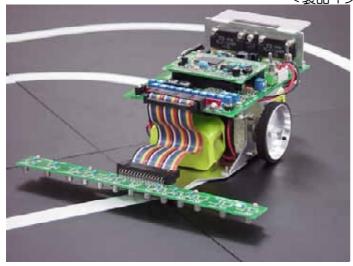

# M16C/62マイコン搭載トレースロボット

MODEL No.F0188a

## オークス電子(株) C コンパイラ標準添付!

<製品イメージ写真>

#### ■特徴

CPU基板は汎用性の高い「OAKS16ワンボードマイコン」採用M16C/62版フラッシュメモリタイプ16bitCPU「M30620F」プログラム開発に必要なアセンブラやCコンパイラ及びデバッガツール標準添付直ぐにデモ走行が出来るサンプルプログラムをフラッシュメモリに書込添付外乱光の影響に強い光変調タイプの反射型赤外線センサー「S7136」採用競技用トレースロボットとしてもトップレベルの性能とコストパフォーマンス実現